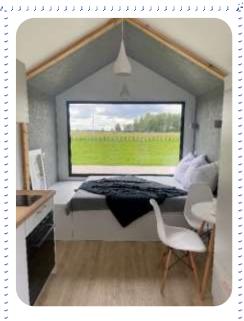

| Equipment:       | ✓ Kitchenette cabinet- upper and lower cabinets, small built-in refrigerator, hood, induction double burner hob, oven with sink and mixer tap ✓ Closet / clothes rack ✓ Bed with bedding box 140 x 200 ✓ Table + 2 chairs |  |
|------------------|---------------------------------------------------------------------------------------------------------------------------------------------------------------------------------------------------------------------------|--|
| Bathroom:        | suspended toilet, shower<br>cubicle 120 x 70, built-in cabinet<br>with countertop sink, mirror,<br>built-in 50 l boiler, radiator.                                                                                        |  |
| Heating:         | underfloor in the living room +<br>electric radiator in the<br>bathroom.                                                                                                                                                  |  |
| Air conditioning | 2.5 kW                                                                                                                                                                                                                    |  |