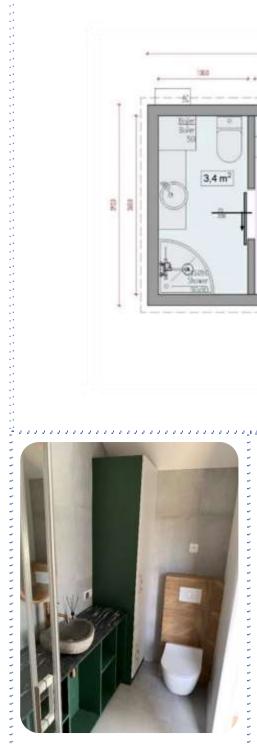

| Equipment:       | ✓ Kitchenette cabinet- upper and lower cabinets, small built-in refrigerator, hood, induction double burner hob, oven with sink and mixer tap ✓ Closet / clothes rack ✓ Bed with bedding box 140 x 200 ✓ Table + 2 chairs |  |
|------------------|---------------------------------------------------------------------------------------------------------------------------------------------------------------------------------------------------------------------------|--|
| Bathroom:        | suspended toilet, shower<br>cubicle 120 x 70, built-in cabinet<br>with countertop sink, mirror,<br>built-in 50 l boiler, radiator.                                                                                        |  |
| Heating:         | underfloor in the living room +<br>electric radiator in the<br>bathroom.                                                                                                                                                  |  |
| Air conditioning | 2.5 kW                                                                                                                                                                                                                    |  |