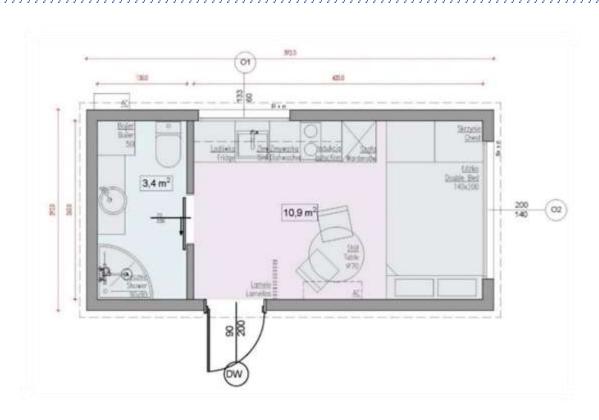

## BUILDING PLAN

PHOTO PHOTO PHOTO

| Equipment:       | ✓ Kitchenette cabinet- upper and lower cabinets, small built-in refrigerator, hood, induction double burner hob, oven with sink and mixer tap ✓ Closet / clothes rack ✓ Bed with bedding box 140 x 200 ✓ Table + 2 chairs |  |
|------------------|---------------------------------------------------------------------------------------------------------------------------------------------------------------------------------------------------------------------------|--|
| Bathroom:        | suspended toilet, shower<br>cubicle 120 x 70, built-in cabinet<br>with countertop sink, mirror,<br>built-in 50 l boiler, radiator.                                                                                        |  |
| Heating:         | underfloor in the living room +<br>electric radiator in the<br>bathroom.                                                                                                                                                  |  |
| Air conditioning | 2.5 kW                                                                                                                                                                                                                    |  |