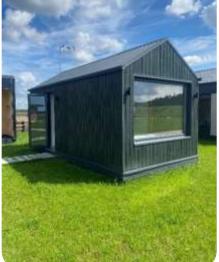

COTTAGE FULLY FINISHED AND FURNISHED. IT CONSISTS OF A LIVING ROOM WITH SPACE FOR A KITCHEN AND A BED AND A BATHROOM ROOM.

698-960-980

MOJDOMEK.PL

**DUDKI KOLONIA16** 19-100 MOŃKI

## House in the version of equipment DeLux The equipment of the cottage consists of:

- the underside of the house secured with galvanized steel sheeting
- the walls of the house in a wooden structure,
- thermal insulation 10cm mineral wool + 10cm PUR foam boards in the walls, in the floor 20cm mineral wool, as roof insulation 10cm mineral wool + 10cm PUR foam boards
- PVC windows in anthracite veneer, three-pane package + window ventilators
- Aluminium exterior doors fully glazed,
- Roof- roof slope inclination 30
- roofing trapezoidal sheet metal
- Exterior facade made of natural wood.
- Exterior lighting: sconces